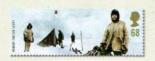

Antarctic explorer **Ernest Shackleton** lost his ship but not even one life in one of the greatest survival epics of all time, while **Robert Scott** perished in his pursuit of glory.

The success of the British team's Everest expedition lead by **John Hunt** in 1953, with Hillary and Tenzing reaching the summit, followed decades of failure due to avalanche, wind and cold.