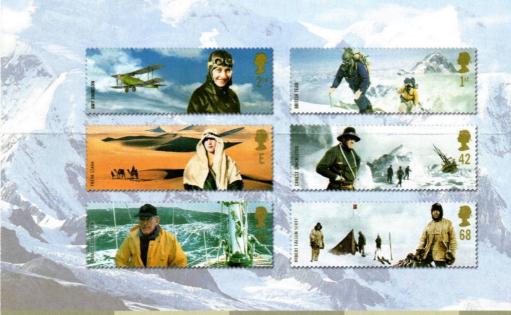

## CELEBRATING THE $50^{\mathrm{TH}}_{\mathrm{ANNIVERSARY}}$

OF THE CONQUEST OF MOUNT EVEREST

The dramatic achievements of explorers and adventurers over the last century are testimony to the courage and passion of the human spirit. Yet triumph was often tempered by tragedy.

Antarctic explorer **Ernest Shackleton** lost his ship but not even one life in one of the greatest survival epics of all time, while **Robert Scott** perished in his pursuit of glory.

The success of the British team's Everest expedition lead by **John Hunt** in 1953, with Hillary and Tenzing reaching the summit, followed decades of failure due to avalanche, wind and cold.

And while extreme cold is a common factor to most feats of endurance, it was heat that **Freya Stark** suffered on her solo travels into remote corners of Arabia.

Endeavour on land was matched at sea by round-the-world yachtsman **Francis Chichester**, and in the air by aviator **Amy Johnson**, the first woman to fly to Australia. Fortuitously, Extreme Endeavours also commemorates the 100th anniversary of her birth.

The Extreme Endeavours set of stamps will be released on 29th April 2003. Designed by the award-winning **Howard Brown**, the extra-wide format *(our joint second-widest ever)* helps to convey the epic nature of their content.