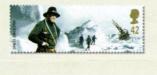

Antarctic explorer **Ernest Shackleton** lost his ship but not even one life in one of the greatest survival epics of all time, while **Robert Scott** perished in his pursuit of glory.

The success of the British team's Everest expedition lead by **John Hunt** in 1953, with Hillary and Tenzing reaching the summit, followed decades of failure due to avalanche, wind and cold.