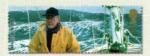

Antarctic explorer **Ernest Shackleton** lost his ship but not even one life in one of the greatest survival epics of all time, while **Robert Scott** perished in his pursuit of glory.

The success of the British team's Everest expedition lead by **John Hunt** in 1953, with Hillary and Tenzing reaching the summit, followed decades of failure due to avalanche, wind and cold.