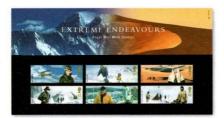

### EXTREME ENDEAVOURS

BRAVERY BY AIR, LAND AND SEA

The Extreme Endeavours set of stamps will be released on 29th April 2003. Designed by the award-winning **Howard Brown**, the extra-wide format *(our joint second-widest ever)* helps to convey the epic nature of their content.

An illustrated **Presentation Pack** features an interview with present day explorer **Sir Ranulph Fiennes** and pioneering woman mountaineer **Rebecca Stephens**, plus biographical information on the six explorers on the stamps.