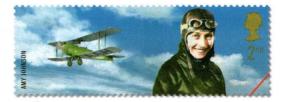

And while extreme cold is a common factor to most feats of endurance, it was heat that **Freya Stark** suffered on her solo travels into remote corners of Arabia.

Endeavour on land was matched at sea by round-the-world yachtsman **Francis Chichester**, and in the air by aviator **Amy Johnson**, the first woman to fly to Australia. Fortuitously, Extreme Endeavours also commemorates the 100th anniversary of her birth.