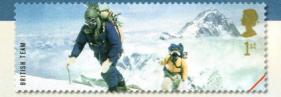

Antarctic explorer **Ernest Shackleton** lost his ship but not even one life in one of the greatest survival epics of all time, while **Robert Scott** perished in his pursuit of glory.

The success of the British team's Everest expedition lead by **John Hunt** in 1953, with Hillary and Tenzing reaching the summit, followed decades of failure due to avalanche, wind and cold.