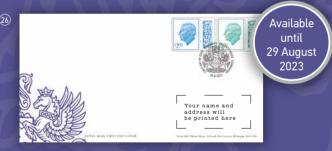

#### 26 High Value Definitives First Day Cover | FF022 £9.05

- The two new £2.00 and £5.00 King Charles Definitives cancelled with your preferred special edition postmark on the first day of issue.
- Your First Day Envelope is personalised with the name and address of your choice. Strictly limited availability – not available to order after 29 August 2023.