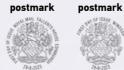

## Choose your postmark

The Tallents House and alternative postmarks feature the traditional coat of arms used for definitive stamps issues. The alternative postmark location represents the succession of King Charles in the House of Windsor.