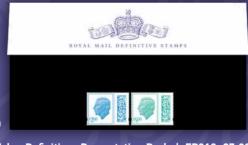

#### 23 High Value Definitives Stamp Set | FS900 £7.00

- The set of two new King Charles Definitive high value stamps.
- These are the first high value stamps to be printed with the new King's portrait.
- The colour schemes for the £2 and £5 values have been retained from the Machin definitives released in 2022.

Please note: the £3 stamp has been discontinued and will not be printed with the new King's portrait.

£2 Bright Blue £5 Spruce Green