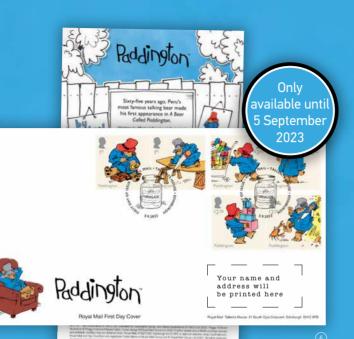

#### 3 First Day Cover Miniature Sheet | MF182 £8.10

- The Paddington Miniature Sheet on a First Day Envelope, personalised with the name, address and postmark of your choice.
- Stamps depicting scenes of Paddington from the animated BBC series are cancelled with your preferred special edition postmark on the first day of issue.
- Inside the special edition envelope is an information card with an overview of Paddington's story and the stamps' specifications.
- Available until 5 September 2023.

#### 4 First Day Cover | AF506 £13.40

- A unique time-limited collectible personalised with the name and address of your choice.
- Featuring all six Paddington stamps, cancelled with your preferred special edition postmark on the first day of issue, 5 September 2023.
- Delivered in a First Day Envelope with an image of a leisurely Paddington cosying into an armchair.
- Inside is an information card with key details of the theme and stamp specifications.