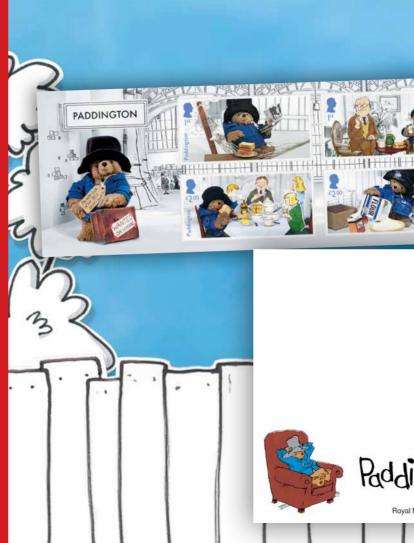

#### 2 Miniature Sheet | MZ190 £6.20

- A highly collectible keepsake depicting memorable moments from the original stop-motion animated series.
- The Miniature Sheet's stamps feature Paddington as a captivating stop-motion puppet, set against a hand-sketched rendering of his namesake, Paddington Station.
- A delightful stamp souvenir recalling how a beloved literary character was transformed for the small screen.
- Two First Class and two £2.00 landscape stamps.

**First Class** Paddington reaching for a marmalade sandwich **First Class** Paddington and Mr Gruber having elevenses **£2.00** Paddington and the Brown family having breakfast **£2.00** Paddington baking

#### 3 First Day Cover Miniature Sheet | MF182 £8.10

- The Paddington Miniature Sheet on a First Day Envelope, personalised with the name, address and postmark of your choice.
- Stamps depicting scenes of Paddington from the animated BBC series are cancelled with your preferred special edition postmark on the first day of issue.
- Inside the special edition envelope is an information card with an overview of Paddington's story and the stamps' specifications.
- Available until 5 September 2023.

#### 4 First Day Cover | AF506 £13.40

- A unique time-limited collectible personalised with the name and address of your choice.
- Featuring all six Paddington stamps, cancelled with your preferred special edition postmark on the first day of issue, 5 September 2023.
- Delivered in a First Day Envelope with an image of a leisurely Paddington cosying into an armchair.
- Inside is an information card with key details of the theme and stamp specifications.

#### 5 Presentation Pack | AP527 £17.70

- A fun-filled and fact-packed fold-out souvenir spanning six decades, packed with stamps, artwork and stories.
- Featuring the main set of six Special Stamps along with the Paddington Miniature Sheet.
- The Miniature Sheet, in a separate carrier, includes snapshots of scenes from the animated BBC TV series.
- This colourful collectible charts the history of an enduring character, from his first appearance in A Bear Called Paddington, to his most recent big-screen adventures.