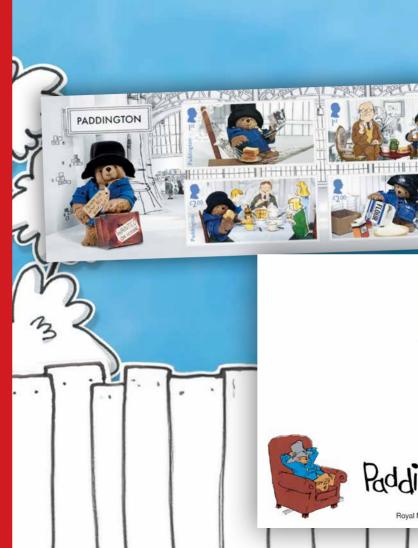

#### 2 Miniature Sheet | MZ190 £6.20

- A highly collectible keepsake depicting memorable moments from the original stop-motion animated series.
- The Miniature Sheet's stamps feature Paddington as a captivating stop-motion puppet, set against a hand-sketched rendering of his namesake, Paddington Station.
- A delightful stamp souvenir recalling how a beloved literary character was transformed for the small screen.
- Two First Class and two £2.00 landscape stamps.

**First Class** Paddington reaching for a marmalade sandwich **First Class** Paddington and Mr Gruber having elevenses **£2.00** Paddington and the Brown family having breakfast **£2.00** Paddington baking

#### 5 Presentation Pack | AP527 £17.70

- A fun-filled and fact-packed fold-out souvenir spanning six decades, packed with stamps, artwork and stories.
- Featuring the main set of six Special Stamps along with the Paddington Miniature Sheet.
- The Miniature Sheet, in a separate carrier, includes snapshots of scenes from the animated BBC TV series.
- This colourful collectible charts the history of an enduring character, from his first appearance in A Bear Called Paddington, to his most recent big-screen adventures.