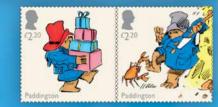

#### Mint Stamp Set | AS10500 £10.60

- Six new stamps celebrate 65 years since the first appearance of Michael Bond's iconic talking bear.
- Colourful illustrations of Paddington by animator Ivor Wood are lifted from the popular series of four-frame strip cartoons published in the London Evening News in the late 1970s.
- Two First Class, two £2.00 and two £2.20 stamps presented as three square se-tenant pairs.

**First Class** *Paddington with a jar of marmalade* 

- **First Class** Paddington sawing wood
- **£2.00** Paddington pushing a shopping trolley
- **£2.00** Paddington holding an ice cream
- **£2.20** Paddington carrying presents
- **£2.20** Paddington and a crab