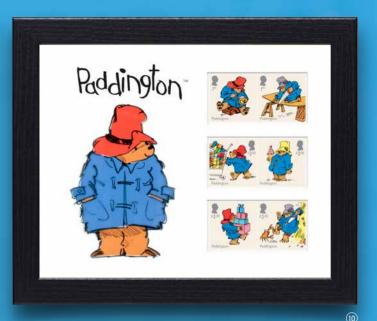

#### 10 Framed Paddington Stamp Set | N3342 £34.99

- The complete set of six Paddington stamps professionally mounted in a premium black frame.
- Features eye-catching images of Paddington in his distinctive blue duffle coat and red bush hat.
- An enchanting collectible, perfect to display and treasure for fans of this beloved bear.
- Dimensions: 22.5cm x 20.5cm