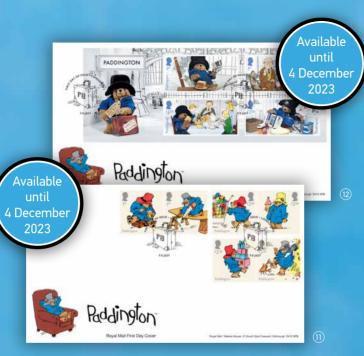

#### 11 Stamp Souvenir | AW252 £13.40

- A non-personalised version of the Paddington First Day Cover featuring six Special Stamps cancelled with the alternative London. W2 postmark.
- The First Day Envelope contains an information card with an overview of this issue. On sale until 4 December 2023.

#### 12 Stamp Sheet Souvenir | AW253 £8.10

- A non-personalised version of the Paddington First Day Cover Miniature Sheet featuring four Special Stamps cancelled with the alternative London, W2 postmark.
- The First Day Envelope contains an information card with an overview of this issue. On sale until 4 December 2023.