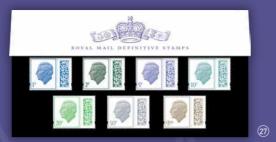

# King Charles Definitives: Make-Up Values

A new collection of low value and high value King Charles definitive stamps and collectibles.

#### 22 Low Value Definitives Stamp Set | DS1700 £1.88

- The complete set of seven new King Charles Definitive low value stamps.
- These are the first high/low value stamps to be printed with the new King's portrait.
- The colour schemes for all seven values have been retained from the Machin definitives released in 2022.
  - 1p Sapphire Blue 2p Dark Green 5p Purple Heather 10p Aqua Gr<u>een</u> 20p Light Green 50p Slate Grey £1.00 Wood Brown