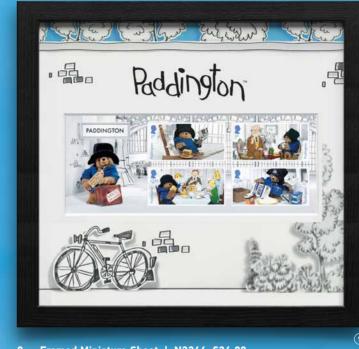

- 9 Framed Miniature Sheet | N3344 £34.99
- A framed edition of the Paddington Miniature Sheet.
- Four Special Stamps capture moments from the TV series, featuring an animated Paddington puppet with Ivor Wood's illustrations.
- Dimensions: 26cm x 20.5cm