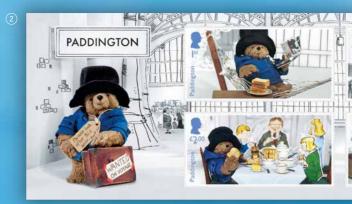

#### 2 Miniature Sheet | MZ190 £6.20

- A highly collectible keepsake depicting memorable moments from the original stop-motion animated series.
- The Miniature Sheet's stamps feature Paddington as a captivating stop-motion puppet, set against a hand-sketched rendering of his namesake, Paddington Station.
- A delightful stamp souvenir recalling how a beloved literary character was transformed for the small screen.
- Two First Class and two £2.00 landscape stamps.

**First Class** Paddington reaching for a marmalade sandwich **First Class** Paddington and Mr Gruber having elevenses **£2.00** Paddington and the Brown family having breakfast **£2.00** Paddington baking