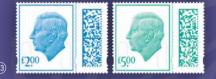

#### 23 High Value Definitives Stamp Set | FS900 £7.00

- The set of two new King Charles Definitive high value stamps.
- These are the first high value stamps to be printed with the new King's portrait.
- The colour schemes for the £2 and £5 values have been retained from the Machin definitives released in 2022.

Please note: the £3 stamp has been discontinued and will not be printed with the new King's portrait.

£2 Bright Blue £5 Spruce Green