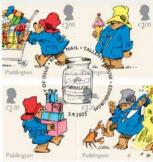

#### Mint Stamp Set | AS10500 £10.60

- Six new stamps celebrate 65 years since the first appearance of Michael Bond's iconic talking bear.
- Colourful illustrations of Paddington by animator Ivor Wood are lifted from the popular series of four-frame strip cartoons published in the London Evening News in the late 1970s.
- Two First Class, two £2.00 and two £2.20 stamps presented as three square se-tenant pairs.

**First Class** *Paddington with a jar of marmalade* 

- **First Class** Paddington sawing wood
- **£2.00** Paddington pushing a shopping trolley
- **£2.00** Paddington holding an ice cream
- **£2.20** Paddington carrying presents
- **£2.20** Paddington and a crab