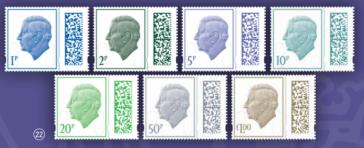

#### 22 Low Value Definitives Stamp Set | DS1700 £1.88

- The complete set of seven new King Charles Definitive low value stamps.
- These are the first high/low value stamps to be printed with the new King's portrait.
- The colour schemes for all seven values have been retained from the Machin definitives released in 2022.
  - 1p Sapphire Blue 2p Dark Green 5p Purple Heather 10p Aqua Gr<u>een</u> 20p Light Green 50p Slate Grey £1.00 Wood Brown

### It's all in the details

Stamp format Definitive barcoded Stamp size 39mm x 30mm Printer Cartor Security Printers Print process Gravure Perforations 15 x 14.5 Phosphor Bars as appropriate Gum Self-adhesive