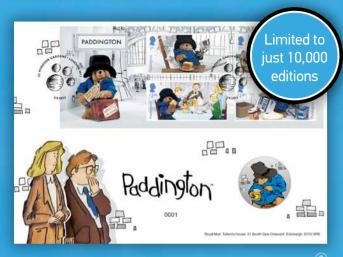

#### 7 Medal Cover | AM108 £19.99

- A limited-edition souvenir to delight Paddington fans of all ages.
- This custom silver-plated medal is struck with an illustrated image of Paddington and a jar of marmalade on the front and the iconic phrase 'Please look after this bear. Thank you' on the back.
- Set within a cover featuring the Paddington Miniature Sheet, cancelled with a bespoke 32 Windsor Gardens, London W11 handstamp.
- Strictly limited availability just 10,000 medal covers issued worldwide.