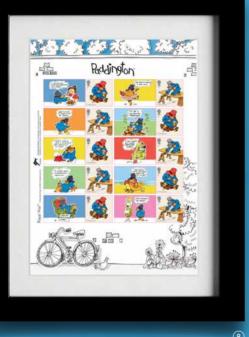

#### 8 Framed Collectors Sheet | N3343 £34.99

- Featuring 10 First Class mint stamps alongside accompanying labels with delicate illustrations from Ivor Wood.
- This unique A4 souvenir is mounted in a premium black frame.
- Dimensions: 33.5cm x 43.5cm