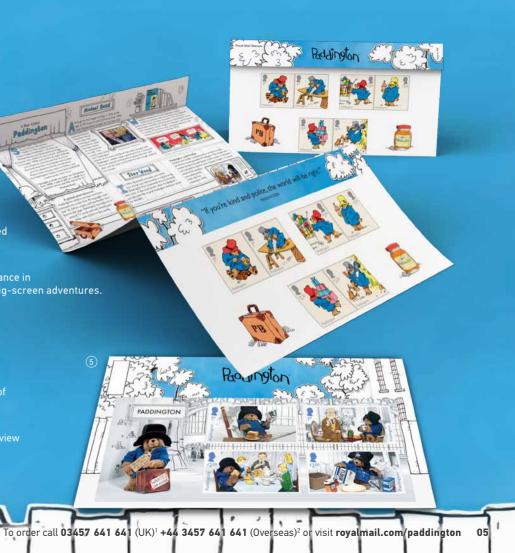

#### 5 Presentation Pack | AP527 £17.70

- A fun-filled and fact-packed fold-out souvenir spanning six decades, packed with stamps, artwork and stories.
- Featuring the main set of six Special Stamps along with the Paddington Miniature Sheet.
- The Miniature Sheet, in a separate carrier, includes snapshots of scenes from the animated BBC TV series.
- This colourful collectible charts the history of an enduring character, from his first appearance in A Bear Called Paddington, to his most recent big-screen adventures.

#### Mint Stamp Set | AS10500 £10.60

- Six new stamps celebrate 65 years since the first appearance of Michael Bond's iconic talking bear.
- Colourful illustrations of Paddington by animator Ivor Wood are lifted from the popular series of four-frame strip cartoons published in the London Evening News in the late 1970s.
- Two First Class, two £2.00 and two £2.20 stamps presented as three square se-tenant pairs.

#### 2 Miniature Sheet | MZ190 £6.20

- A highly collectible keepsake depicting memorable moments from the original stop-motion animated series.
- The Miniature Sheet's stamps feature Paddington as a captivating stop-motion puppet, set against a hand-sketched rendering of his namesake, Paddington Station.
- A delightful stamp souvenir recalling how a beloved literary character was transformed for the small screen.
- Two First Class and two £2.00 landscape stamps.