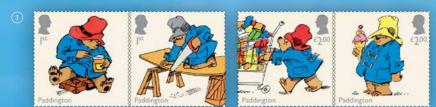

#### Mint Stamp Set | AS10500 £10.60

- Six new stamps celebrate 65 years since the first appearance of Michael Bond's iconic talking bear.
- Colourful illustrations of Paddington by animator Ivor Wood are lifted from the popular series of four-frame strip cartoons published in the London Evening News in the late 1970s.
- Two First Class, two £2.00 and two £2.20 stamps presented as three square se-tenant pairs.

**First Class** *Paddington with a jar of marmalade* 

- **First Class** Paddington sawing wood
- **£2.00** Paddington pushing a shopping trolley
- **£2.00** Paddington holding an ice cream
- **£2.20** Paddington carrying presents
- **£2.20** Paddington and a crab