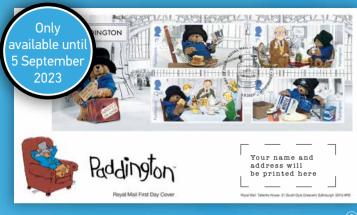

#### 3 First Day Cover Miniature Sheet | MF182 £8.10

- The Paddington Miniature Sheet on a First Day Envelope, personalised with the name, address and postmark of your choice.
- Stamps depicting scenes of Paddington from the animated BBC series are cancelled with your preferred special edition postmark on the first day of issue.
- Inside the special edition envelope is an information card with an overview of Paddington's story and the stamps' specifications.
- Available until 5 September 2023.

#### 6 First Day Envelope | AE462 £0.30

- Your First Day Envelope features an illustration of Paddington relaxing in an armchair alongside the issue's title.
- Inside is the information card containing an overview of the issue and stamp details.