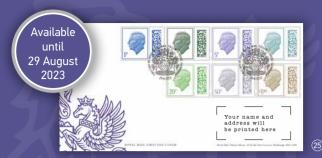

#### 25 Low Value Definitives First Day Cover | DF076 £2.90

- The seven low value King Charles Definitive stamps cancelled with your preferred special edition postmark on the first day of issue.
- Your First Day Envelope is personalised with the name and address of your choice. Strictly limited availability not available to order after 29 August 2023.