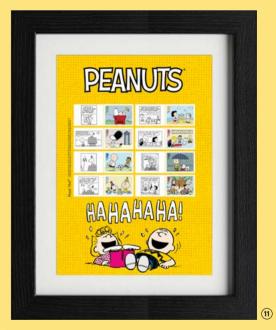

#### (1) Framed Collectors Sheet | N3403 £39.99

- The eight *Peanuts* stamps alongside labels featuring line drawings of characters and scenes are mounted in a premium black frame.
- Dimensions: 36cm x 44.7cm.
- A chuckling Charlie Brown and sister Sally add real personality and warmth to this colourful, professionally framed collectible.