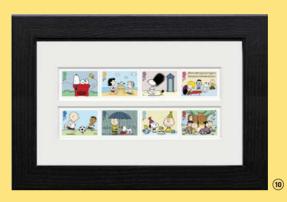

#### (10) Framed Stamp Set | N3402 £39.99

- The complete collection of *Peanuts* stamps individually mounted in a premium black frame.
- Dimensions: 27.7cm x 19.2cm.
- A professionally framed commemorative collectible to treasure and display for *Peanuts* fans, lovers of classic comic strip artwork and stamp collectors.