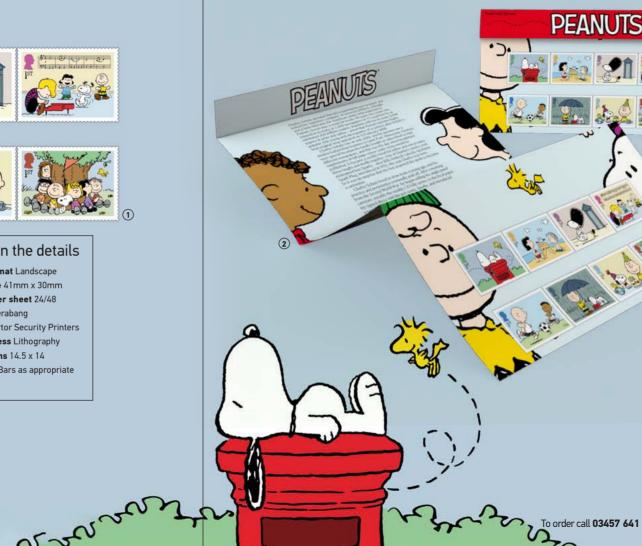

### It's all in the details

Stamp format Landscape Stamp size 41mm x 30mm Number per sheet 24/48 Design Interabang Printer Cartor Security Printers Print process Lithography Perforations 14.5 x 14 **Phosphor** Bars as appropriate Gum PVA

#### (2) Presentation Pack | AP556 £14.50

- A fun-filled fold-out Presentation Pack celebrating 75 years of an internationally adored comic strip masterpiece.
- The eight First Class Peanuts stamps featuring classic characters are presented on a cover depicting Charlie Brown and Snoopy.
- This colourful souvenir charts the history of Charlie Brown and his chums, from Charles Schulz's childhood love of comics to the creation of characters who continue to entertain generations.
- On the 75th anniversary of their first appearance in print, on 2 October 1950, this delightful commemorative collectible honours the timeless charm of Good Ol' Charlie Brown and his gang of guirky companions.