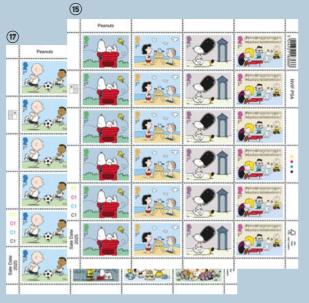

#### (15) Half First Class Sheet | AS13500AHS £40.80

• A Half Sheet containing 24 First Class *Peanuts* stamps featuring Snoopy lying on top of a postbox.

#### (16) Full First Class Sheet | AS13500AFS £81.60

• A Full Sheet containing 48 First Class *Peanuts* stamps featuring Snoopy lying on top of a postbox.

#### (17) Half First Class Sheet | AS13500BHS £40.80

• A Half Sheet containing 24 First Class *Peanuts* stamps featuring Charlie Brown playing football.

### (18) Full First Class Sheet | AS13300BFS £81.60

• A Full Sheet containing 48 First Class *Peanuts* stamps featuring Charlie Brown playing football.