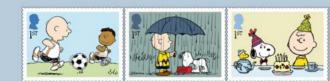

#### (1) Mint Stamp Set | AS13500 £13.60

- A colourful collection of *Peanuts* Special Stamps featuring iconic illustrations of anxious underdog Charlie Brown, his beloved beagle Snoopy and their charming chums.
- On the 75th anniversary of the classic comic strip's first appearance, this colourful issue honours the enduring appeal of Charles Schulz's vibrant cartoon creations.
- Charlie Brown and the gang appear in memorable scenes across eight First Class landscape stamps in se-tenant strips of four.
- Look out for some little British touches sprinkled through a commemorative keepsake that *Peanuts* fans, lovers of comic strip art and stamp collectors will cherish.

### It's all in the details

Stamp format Landscape Stamp size 41mm x 30mm Number per sheet 24/48 Design Interabang Printer Cartor Security Printers Print process Lithography Perforations 14.5 x 14 **Phosphor** Bars as appropriate Gum PVA