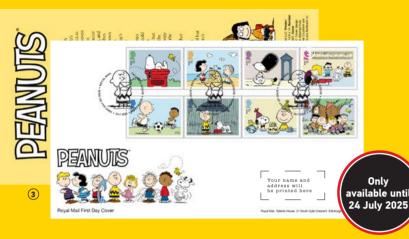

#### (3) First Day Cover | AF536 £17.00

- A unique, time-limited commemorative collectible personalised with the name and address of your choice.
- The eight First Class Peanuts stamps are cancelled with your preferred special edition postmark on the first day of issue, 24 July 2025.
- Your First Day Envelope includes an information card including an overview of the Peanuts story from its humble beginnings as a local newspaper comic strip to global adoration.

#### Choose your postmark

The Tallents House postmark depicts Charlie Brown reading a letter. The alternative postmark features Snoopy and Woodstock and the postmark location of Woodstock.