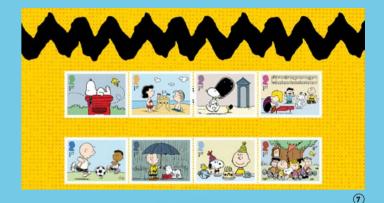

#### (7) Character Pack | AS13500C £13.90

- This playful collectible includes the eight First Class *Peanuts* stamps displayed within a specially designed carrier.
- The cover design is inspired by Charlie Brown's trademark zig-zag patterned shirt and the reverse features the gang having fun with Snoopy.