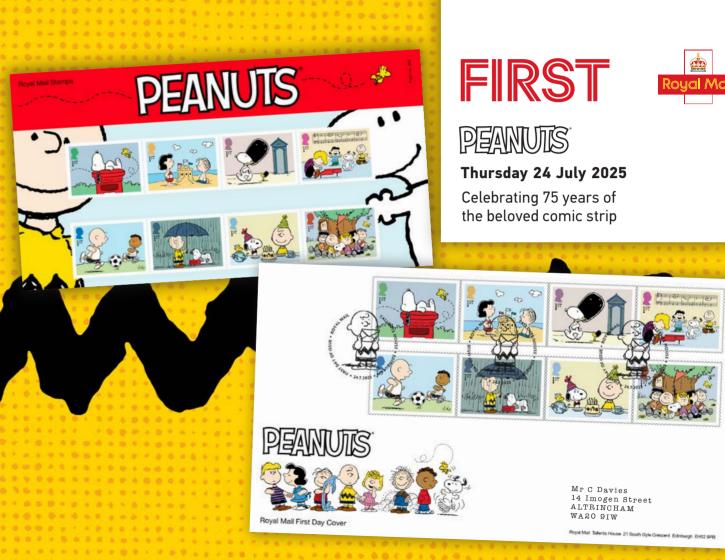

#### (1) Mint Stamp Set | AS13500 £13.60

- A colourful collection of *Peanuts* Special Stamps featuring iconic illustrations of anxious underdog Charlie Brown, his beloved beagle Snoopy and their charming chums.
- On the 75th anniversary of the classic comic strip's first appearance, this colourful issue honours the enduring appeal of Charles Schulz's vibrant cartoon creations.
- Charlie Brown and the gang appear in memorable scenes across eight First Class landscape stamps in se-tenant strips of four.
- Look out for some little British touches sprinkled through a commemorative keepsake that *Peanuts* fans, lovers of comic strip art and stamp collectors will cherish.

#### (3) First Day Cover | AF536 £17.00

- A unique, time-limited commemorative collectible personalised with the name and address of your choice.
- The eight First Class Peanuts stamps are cancelled with your preferred special edition postmark on the first day of issue, 24 July 2025.
- Your First Day Envelope includes an information card including an overview of the Peanuts story from its humble beginnings as a local newspaper comic strip to global adoration.

#### Choose your postmark

The Tallents House postmark depicts Charlie Brown reading a letter. The alternative postmark features Snoopy and Woodstock and the postmark location of Woodstock.