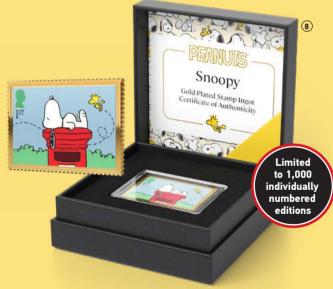

#### (8) Gold-Plated Stamp Ingot | AG018 £49.99

- A superior souvenir for fans of Snoopy, featuring a cheery nod to Royal Mail in a Gold-Plated Stamp Ingot.
- The beloved beagle lies on a Royal Mail postbox instead of his usual doghouse, and is joined by his little yellow pal Woodstock in this limited edition enlargement of one of the Special Stamps.
- The reverse of the ingot features the iconic Snoopy quote: "Keep looking up, that's the secret of life" with another image of Snoopy and Woodstock.
- The ingot, plated in 24 carat gold, is protected by a capsule and presented in a black display case. Each ingot is accompanied by an individually numbered Certificate of Authenticity. A limited edition of 1.000.