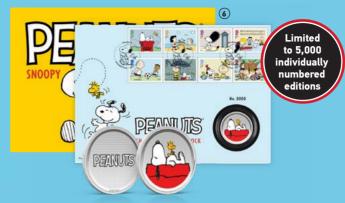

#### (6) Medal Cover | AM124 £24.99

- This limited edition souvenir celebrates the 75th anniversary of Schulz's iconic cartoon strip and the timeless friendship between Snoopy and his little buddy Woodstock.
- The eight First Class Special Stamps are paired with a Medal Cover, featuring Snoopy in classic pose on the roof of his doghouse, accompanied by his wingman Woodstock.
- The stamps are cancelled with an alternative postmark, with the two friends and the postal location of Woodstock, featured on an individually numbered cover with a delightful, joyous image of offbeat beagle Snoopy and his pal Woodstock.
- A high-quality commemorative souvenir limited to just 5,000 editions.

## Medal specifications

- Quality: Proof
- Alloy: Copper plated in .999 Ag (Silver)
- Weight: 25g
- Diameter: 38.6mm
- Medal design: Interabang

04 See the full range online at royalmail.com/peanuts