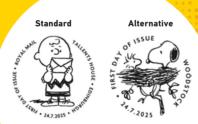

#### Choose your postmark

The Tallents House postmark depicts Charlie Brown reading a letter. The alternative postmark features Snoopy and Woodstock and the postmark location of Woodstock.