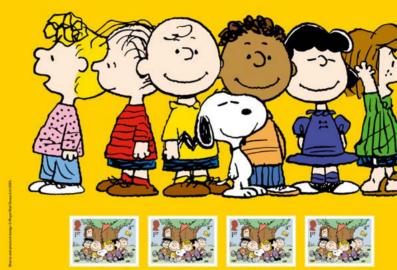

#### (13) Peanuts Gang Fan Sheet | S1049 £8.00

- Welcome to the party! *Peanuts* favourites Sally, Linus, Charlie Brown, Snoopy, Franklin, Lucy and Peppermint Patty feature on this limited edition Fan Sheet celebrating 75 years of the gang's fun-filled adventures.
- Four First Class stamps capture the characters beneath their favourite tree – a regular hangout for their chats, revelations and declarations.
- A limited edition of 5,000 numbered Fan Sheets.