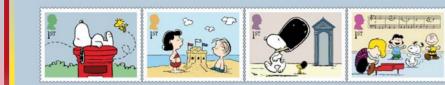

#### (1) Mint Stamp Set | AS13500 £13.60

- A colourful collection of *Peanuts* Special Stamps featuring iconic illustrations of anxious underdog Charlie Brown, his beloved beagle Snoopy and their charming chums.
- On the 75th anniversary of the classic comic strip's first appearance, this colourful issue honours the enduring appeal of Charles Schulz's vibrant cartoon creations.
- Charlie Brown and the gang appear in memorable scenes across eight First Class landscape stamps in se-tenant strips of four.
- Look out for some little British touches sprinkled through a commemorative keepsake that *Peanuts* fans, lovers of comic strip art and stamp collectors will cherish.

### It's all in the details

Stamp format Landscape Stamp size 41mm x 30mm Number per sheet 24/48 Design Interabang Printer Cartor Security Printers Print process Lithography Perforations 14.5 x 14 **Phosphor** Bars as appropriate Gum PVA