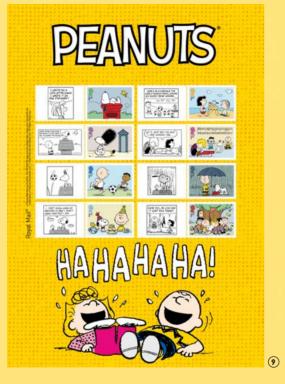

#### (9) Collectors Sheet | AT170 £14.80

- The colourful Peanuts stamps appear alongside selfadhesive labels featuring enchanting black-and-white line drawings of characters with speech bubbles.
- The stamps and labels are set above an image of Charlie Brown and his younger sister Sally in fits of laughter.