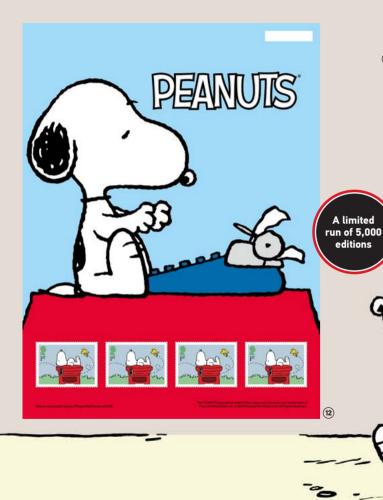

#### (12) Snoopy Fan Sheet | S1048 £8.00

- The world's most beloved beagle is the star of this vivid limited edition souvenir.
- Aspiring 'World Famous Author' Snoopy is pictured with his trusty typewriter on the roof of his doghouse above four First Class stamps.
- The stamps feature Snoopy in his usual reclining position but, unusually, on a British postbox.
- A limited edition of 5,000 numbered Fan Sheets.

(13)

•\_

A limited run of 5,000 editions