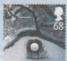

### 68p - Ice Hole

This was created in Capenhoch,

Dumfriesshire by filling the arch of a branch with snow and making a hole which changed with the light.