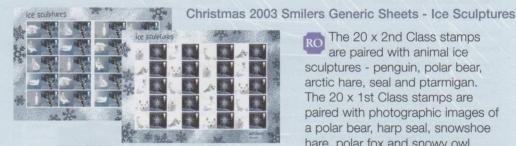

### Christmas 200

The 20 x 2nd Class stamps are paired with animal ice sculptures - penguin, polar bear, arctic hare, seal and ptarmigan. The 20 x 1st Class stamps are paired with photographic images of a polar bear, harp seal, snowshoe hare, polar fox and snowy owl. All stamps are self-adhesive.

#### Christmas 2003 Retail Books

RO The stamps are printed on a self adhesive laminate in a sheetlet format, which is then Z folded. For the 12 x 1st book, the sheetlet is folded into 3 panels of equal size while for the 24 x 2nd book, the sheetlet is folded into 5 panels of equal size.