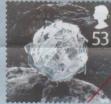

### 53p - Ice Ball

Scaur Water in Dumfriesshire was the location

for this sculpture. Ice was taken from frozen pools, broken into pieces and then welded together with water from dripping ice.