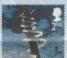

### 2nd Class - Ice Spiral

This snake-like icicle was made

from reconstructed icicles wrapped round a tree at the Glen Marlin Falls in Goldworthy's home county of Dumfriesshire.

### Christmas 200

The 20 x 2nd Class stamps are paired with animal ice sculptures - penguin, polar bear, arctic hare, seal and ptarmigan. The 20 x 1st Class stamps are paired with photographic images of a polar bear, harp seal, snowshoe hare, polar fox and snowy owl. All stamps are self-adhesive.