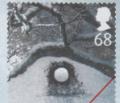

### 68p - Ice Hole

This was created in Capenhoch,

Dumfriesshire by filling the arch of a branch with snow and making a hole which changed with the light.