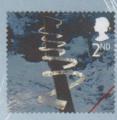

### 2nd Class - Ice Spiral

This snake-like icicle was made

from reconstructed icicles wrapped round a tree at the Glen Marlin Falls in Goldworthy's home county of Dumfriesshire.