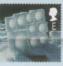

### E Class - Wall of Frozen Snow

The glowing globes were

created by carving the snow to varying thickness to allow the sun to shine through. This project was carried out in Izumi-Mura in Japan.