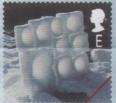

### E Class - Wall of Frozen Snow

The glowing globes were

created by carving the snow to varying thickness to allow the sun to shine through. This project was carried out in Izumi-Mura in Japan.