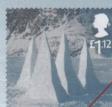

### £1.12 - Snow Pyramids

Standing eerily inside the Arctic

Circle are the four pyramids or spires, which were moulded from snow at Grise Fjord, Ellesmere Island.