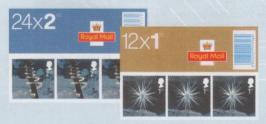

### Christmas 200

The 20 x 2nd Class stamps are paired with animal ice sculptures - penguin, polar bear, arctic hare, seal and ptarmigan. The 20 x 1st Class stamps are paired with photographic images of a polar bear, harp seal, snowshoe hare, polar fox and snowy owl. All stamps are self-adhesive.

#### Christmas 2003 Retail Books

RO The stamps are printed on a self adhesive laminate in a sheetlet format, which is then Z folded. For the 12 x 1st book, the sheetlet is folded into 3 panels of equal size while for the 24 x 2nd book, the sheetlet is folded into 5 panels of equal size.