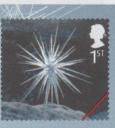

#### 1st Class -Icicle Star

The multipointed star was created

by dipping the thick ends of icicles in snow then water and holding them until they froze together.